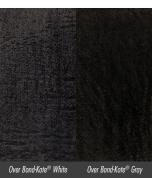

*S-9508* 

Black

S-9512

Colors shown are approximate. Colors provided may vary depending on the coating system and normal production tolerance.

Custom colors are available on request at an additional cost. Colors shown are representative of two coats of Color Stain, applied over Bond-Kote® White and Bond-Kote® Gray and sealed with an acrylic sealer. A sample test is always recommended. Please request a sample and apply on site before beginning any project. Refer to Technical Data Sheet and Super-Krete Specification No. S-9500. For optimum performance, surfaces stained with Color Stain should be sealed.