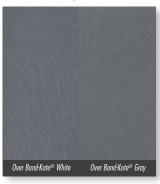

*S-9508* 

Black

S-9512

Colors shown are approximate. Colors provided may vary depending on the coating system and normal production tolerance.

Custom colors are available on request at an additional cost. Colors shown are representative of two coats of Color Stain, applied over Bond-Kote® White and Bond-Kote® Gray and sealed with an acrylic sealer. A sample test is always recommended. Please request a sample and apply on site before beginning any project. Refer to Technical Data Sheet and Super-Krete Specification No. S-9500. For optimum performance, surfaces stained with Color Stain should be sealed.