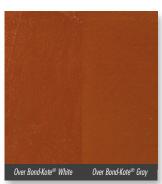

San Diego Buff S-9506

**Desert Tan** 

S-9510

Terra Cotta

S-9516

Walnut

S-9507

Concrete Gray S-9505

*S-9508* 

Black

S-9512

Colors shown are approximate. Colors provided may vary depending on the coating system and normal production tolerance.

Custom colors are available on request at an additional cost. Colors shown are representative of two coats of Color Stain, applied over Bond-Kote® White and Bond-Kote® Gray and sealed with an acrylic sealer. A sample test is always recommended. Please request a sample and apply on site before beginning any project. Refer to Technical Data Sheet and Super-Krete Specification No. S-9500. For optimum performance, surfaces stained with Color Stain should be sealed.