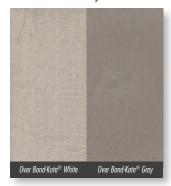

*S-9508* 

Black

S-9512

Colors shown are approximate. Colors provided may vary depending on the coating system and normal production tolerance.

Custom colors are available on request at an additional cost. Colors shown are representative of two coats of Color Stain, applied over Bond-Kote® White and Bond-Kote® Gray and sealed with an acrylic sealer. A sample test is always recommended. Please request a sample and apply on site before beginning any project. Refer to Technical Data Sheet and Super-Krete Specification No. S-9500. For optimum performance, surfaces stained with Color Stain should be sealed.