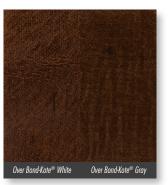

San Diego Buff S-9506

**Desert Tan** 

S-9510

Terra Cotta

S-9516

Walnut

S-9507

Concrete Gray S-9505

*S-9508* 

Black

S-9512

Colors shown are approximate. Colors provided may vary depending on the coating system and normal production tolerance.

Custom colors are available on request at an additional cost. Colors shown are representative of two coats of Color Stain, applied over Bond-Kote® White and Bond-Kote® Gray and sealed with an acrylic sealer. A sample test is always recommended. Please request a sample and apply on site before beginning any project. Refer to Technical Data Sheet and Super-Krete Specification No. S-9500. For optimum performance, surfaces stained with Color Stain should be sealed.