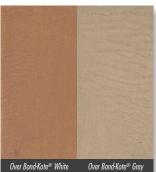

San Diego Buff S-9506

**Desert Tan** 

S-9510

Terra Cotta

S-9516

Walnut

S-9507

Concrete Gray S-9505

*S-9508* 

Black

S-9512

Colors shown are approximate. Colors provided may vary depending on the coating system and normal production tolerance.

Custom colors are available on request at an additional cost. Colors shown are representative of two coats of Color Stain, applied over Bond-Kote® White and Bond-Kote® Gray and sealed with an acrylic sealer. A sample test is always recommended. Please request a sample and apply on site before beginning any project. Refer to Technical Data Sheet and Super-Krete Specification No. S-9500. For optimum performance, surfaces stained with Color Stain should be sealed.