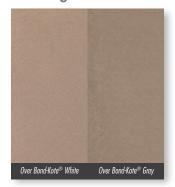

San Diego Buff S-9506

**Desert Tan** 

S-9510

Terra Cotta

S-9516

Walnut

S-9507

Concrete Gray S-9505

*S-9508* 

Black

S-9512

Colors shown are approximate. Colors provided may vary depending on the coating system and normal production tolerance.

Custom colors are available on request at an additional cost. Colors shown are representative of two coats of Color Stain, applied over Bond-Kote® White and Bond-Kote® Gray and sealed with an acrylic sealer. A sample test is always recommended. Please request a sample and apply on site before beginning any project. Refer to Technical Data Sheet and Super-Krete Specification No. S-9500. For optimum performance, surfaces stained with Color Stain should be sealed.